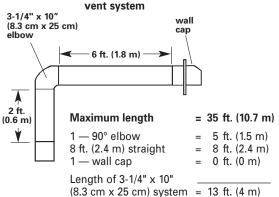

# **VENTING REQUIREMENTS**

The vent system length should not exceed the lengths shown in the chart below.

| Vent size                        | Maximum length  |
|----------------------------------|-----------------|
| 3-1/4" x 10"<br>(8.3 cm x 25 cm) | 35 ft. (10.7 m) |
| 7" (17.8 cm) round               | 40 ft. (12.2 m) |
| 8" (20.3 cm) round               | 50 ft. (15.2 m) |
| 9" (22.9 cm) round               | 60 ft. (18.3 m) |
| 10" (25.4 cm) round              | 60 ft. (18.3 m) |

To calculate the length of the system you need, add the equivalent feet for each vent piece used in the system.

| Vent Piece          | 3-1/4" x 10"<br>(8.3 cm x 25 cm)<br>Rectangular |  | 7" (17.8 cm),<br>8" (20.3 cm),<br>9" (22.9 cm) or<br>10" (25.4 cm) Round |  |
|---------------------|-------------------------------------------------|--|--------------------------------------------------------------------------|--|
| 45° elbow           | 7.0 feet<br>(2.1 m)                             |  | 2.5 feet<br>(0.8 cm)                                                     |  |
| 90° elbow           | 5.0 feet<br>(1.5 m)                             |  | 5.0 feet<br>(1.5 m)                                                      |  |
| 90° flat elbow      | 12.0 feet<br>(3.7 m)                            |  |                                                                          |  |
| transition to round | 5.0 feet<br>(1.5 m)                             |  |                                                                          |  |
| wall cap            | 0.0 feet<br>(0.0 m)                             |  |                                                                          |  |